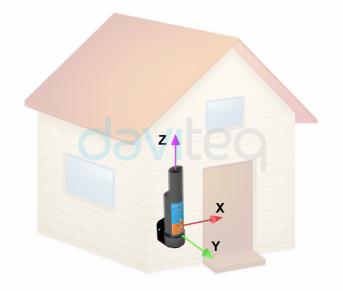

#### High Accuracy & Stable

Advanced Accelerometer with Gyro meter to deliver high accuracy and stable measurement of Tilt angle of 03 axis X,Y,Z;

#### IP67

For both indoor and outdoor applications

Hazardous Zones

WS433-AG is a wireless Tilt Sensor, can be used to measure 3 tilt angles X, Y, Z of any object as Tower, Building, Tree, Electricity Tower, Telecom Tower, Bridges... The Tilt sensor utilizes the combination of advanced Accelerometer and Gyro meter to deliver high accuracy and stable measurement of Tilt angle of 03 axis X,Y,Z. It will connect 2-way wirelessly to the wireless co-ordinator WS433-CL to send data and receiving the configuration. It can be configured the operation parameters like data sending interval, health check cycle...remotely from Globiots platform or via ModbusRTU software (thru the WS433-CL). Its default data rate is 50kbps, can be switched to 625bps to increase the communication range. The sensor can last up to 10 years with 1 x AA battery.

TILT SENSOR INSTALLED ON THE WALL

WS433-AG-H2.PNG