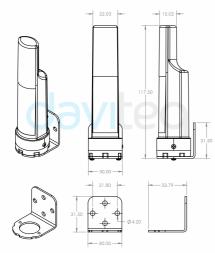

**RECOMMENDED BATTERIES** 

TILT SENSOR INSTALLED ON THE TREE

DIMENSION DRAWING OF WIRELESS SENSOR (Unit: mm)

WS433-AG-H7.PNG

DIMENSION DRAWINGS OF WIRELESS SENSOR (Unit: mm)