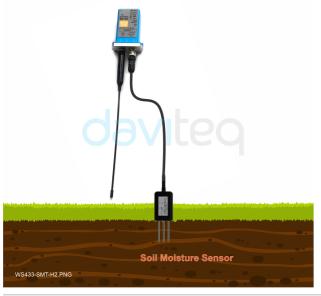

#### Wireless 3-Axis Tilt Sensor

SOIL MOISTURE SENSOR INSTALLATION

40 WIRELESS SENSORS CONNECT TO ONE CO-ORDINATOR

DIMENSION DRAWINGS OF SENSOR (Unit: mm)

WS433-SMT-H6.PNG

😡 info@daviteq.com