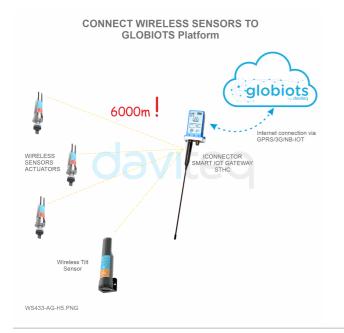

#### IP67

For both indoor and outdoor applications

Hazardous Zones

WS433-AG is a wireless Tilt Sensor, can be used to measure 3 tilt angles X, Y, Z of any object as Tower, Building, Tree, Electricity Tower, Telecom Tower, Bridges... The Tilt sensor utilizes the combination of advanced Accelerometer and Gyro meter to deliver high accuracy and stable measurement of Tilt angle of 03 axis X,Y,Z. It will connect 2-way wirelessly to the wireless co-ordinator WS433-CL to send data and receiving the configuration. It can be configured the operation parameters like data sending interval, health check cycle...remotely from Globiots platform or via ModbusRTU software (thru the WS433-CL). Its default data rate is 50kbps, can be switched to 625bps to increase the communication range. The sensor can last up to 10 years with 1 x AA battery.

#### Wireless 3-Axis Tilt Sensor

SOIL MOISTURE SENSOR INSTALLATION

40 WIRELESS SENSORS CONNECT TO ONE CO-ORDINATOR

DIMENSION DRAWINGS OF SENSOR (Unit: mm)

WS433-SMT-H6.PNG

😡 info@daviteq.com