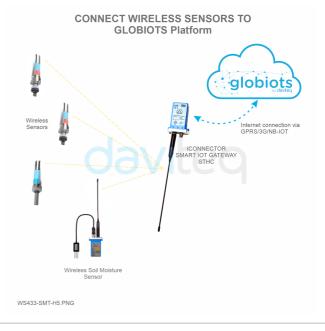

.iot.daviteq.com Created date: Dec-21-2022



TILT SENSOR FOR CRANE MONITORING





**RECOMMENDED BATTERIES** 



TILT SENSOR INSTALLED ON THE TREE





DIMENSION DRAWING OF WIRELESS SENSOR (Unit: mm)



WS433-AG-H7.PNG

#### DAVITEQ TECHNOLOGIES INC

o Ho Chi Minh City, VN | Koblenz, DE | Melbourne, AU | Zurich, CH

**C** +84.28.6268.2523 / 6268.2524

🖂 info@daviteq.com

#### Wireless 3-Axis Tilt Sensor



SOIL MOISTURE SENSOR INSTALLATION



40 WIRELESS SENSORS CONNECT TO ONE CO-ORDINATOR



DIMENSION DRAWINGS OF SENSOR (Unit: mm)



WS433-SMT-H6.PNG

😡 info@daviteq.com

#### DAVITEQ TECHNOLOGIES INC

📀 Ho Chi Minh City, VN | Koblenz, DE | Melbourne, AU | Zurich, CH

www.iot.daviteq.com

+84.28.6268.2523 / 6268.2524

Created date: Dec-21-2022

INSTALLATION FOR MULTI-LAYER MEASUREMENT





DIMENSION DRAWINGS OF WIRELESS SENSOR (Unit: mm)





## **Ordering Information**

| ITEM CODE   | DESCRIPTIONS                                                    |
|-------------|-----------------------------------------------------------------|
| WS433-AG-01 | WIRELESS 3-AXIS TILT SENSOR 433MHZ, AA 1.5-3.6VDC BATTERY, IP67 |

# DAVITEQ TECHNOLOGIES INC Ho Chi Minh City, VN | Koblenz, DE | Melbourne, AU | Zurich, CH +84.28.6268.2523 / 6268.2524 info@daviteq.com www.iot.daviteq.com

Created date: Dec-21-2022