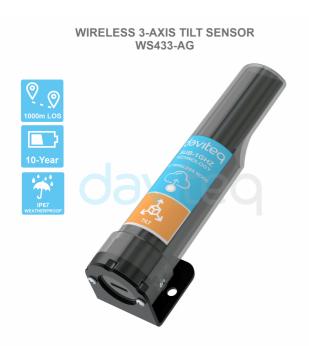

#### SKU: WS433-AG

WS433-AG-H1.PNG

#### IP67

For both indoor and outdoor applications

Hazardous Zones

WS433-AG is a wireless Tilt Sensor, can be used to measure 3 tilt angles X, Y, Z of any object as Tower, Building, Tree, Electricity Tower, Telecom Tower, Bridges... The Tilt sensor utilizes the combination of advanced Accelerometer and Gyro meter to deliver high accuracy and stable measurement of Tilt angle of 03 axis X,Y,Z. It will connect 2-way wirelessly to the wireless co-ordinator WS433-CL to send data and receiving the configuration. It can be configured the operation parameters like data sending interval, health check cycle...remotely from Globiots platform or via ModbusRTU software (thru the WS433-CL). Its default data rate is 50kbps, can be switched to 625bps to increase the communication range. The sensor can last up to 10 years with 1 x AA battery.