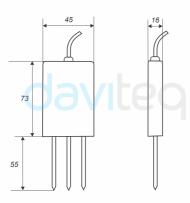

**RECOMMENDED BATTERIES** 

TILT SENSOR INSTALLED ON THE TREE

DIMENSION DRAWING OF WIRELESS SENSOR (Unit: mm)

WS433-AG-H7.PNG

#### Wireless 3-Axis Tilt Sensor

SOIL MOISTURE SENSOR INSTALLATION

40 WIRELESS SENSORS CONNECT TO ONE CO-ORDINATOR

DIMENSION DRAWINGS OF SENSOR (Unit: mm)

WS433-SMT-H6.PNG

😡 info@daviteq.com

DIMENSION DRAWINGS OF WIRELESS SENSOR (Unit: mm)