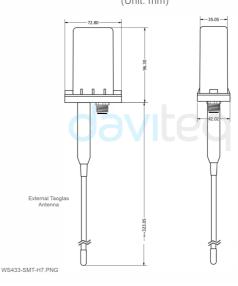

**RECOMMENDED BATTERIES** 

TILT SENSOR INSTALLED ON THE TREE

DIMENSION DRAWING OF WIRELESS SENSOR (Unit: mm)

WS433-AG-H7.PNG

DIMENSION DRAWINGS OF WIRELESS SENSOR (Unit: mm)