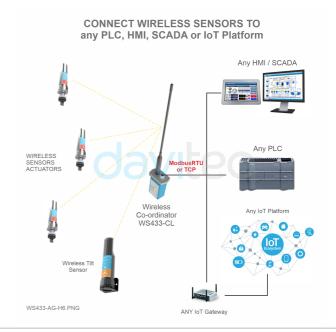

#### IP67

For both indoor and outdoor applications

Hazardous Zones

WS433-AG is a wireless Tilt Sensor, can be used to measure 3 tilt angles X, Y, Z of any object as Tower, Building, Tree, Electricity Tower, Telecom Tower, Bridges... The Tilt sensor utilizes the combination of advanced Accelerometer and Gyro meter to deliver high accuracy and stable measurement of Tilt angle of 03 axis X,Y,Z. It will connect 2-way wirelessly to the wireless co-ordinator WS433-CL to send data and receiving the configuration. It can be configured the operation parameters like data sending interval, health check cycle...remotely from Globiots platform or via ModbusRTU software (thru the WS433-CL). Its default data rate is 50kbps, can be switched to 625bps to increase the communication range. The sensor can last up to 10 years with 1 x AA battery.