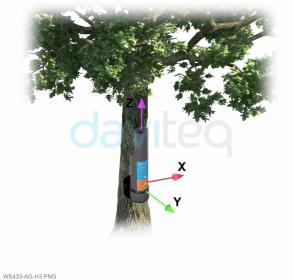

#### IP67

For both indoor and outdoor applications

Hazardous Zones

WS433-AG is a wireless Tilt Sensor, can be used to measure 3 tilt angles X, Y, Z of any object as Tower, Building, Tree, Electricity Tower, Telecom Tower, Bridges... The Tilt sensor utilizes the combination of advanced Accelerometer and Gyro meter to deliver high accuracy and stable measurement of Tilt angle of 03 axis X,Y,Z. It will connect 2-way wirelessly to the wireless co-ordinator WS433-CL to send data and receiving the configuration. It can be configured the operation parameters like data sending interval, health check cycle...remotely from Globiots platform or via ModbusRTU software (thru the WS433-CL). Its default data rate is 50kbps, can be switched to 625bps to increase the communication range. The sensor can last up to 10 years with 1 x AA battery.

**RECOMMENDED BATTERIES** 

TILT SENSOR INSTALLED ON THE TREE

DIMENSION DRAWING OF WIRELESS SENSOR (Unit: mm)

WS433-AG-H7.PNG