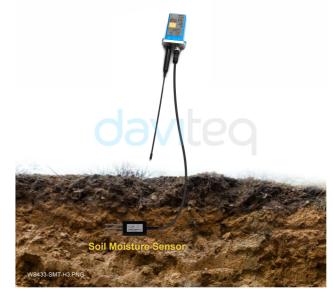

#### Wireless 3-Axis Tilt Sensor

SOIL MOISTURE SENSOR INSTALLATION

40 WIRELESS SENSORS CONNECT TO ONE CO-ORDINATOR

DIMENSION DRAWINGS OF SENSOR (Unit: mm)

WS433-SMT-H6.PNG

😡 info@daviteq.com