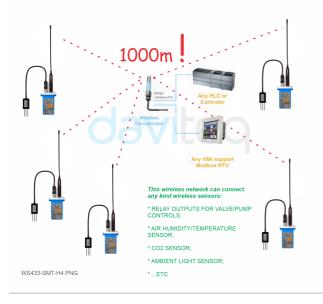

#### Wireless 3-Axis Tilt Sensor

SOIL MOISTURE SENSOR INSTALLATION

40 WIRELESS SENSORS CONNECT TO ONE CO-ORDINATOR

DIMENSION DRAWINGS OF SENSOR (Unit: mm)

WS433-SMT-H6.PNG

😡 info@daviteq.com

#### IP67

For both indoor and outdoor applications

Hazardous Zones

WS433-AG is a wireless Tilt Sensor, can be used to measure 3 tilt angles X, Y, Z of any object as Tower, Building, Tree, Electricity Tower, Telecom Tower, Bridges... The Tilt sensor utilizes the combination of advanced Accelerometer and Gyro meter to deliver high accuracy and stable measurement of Tilt angle of 03 axis X,Y,Z. It will connect 2-way wirelessly to the wireless co-ordinator WS433-CL to send data and receiving the configuration. It can be configured the operation parameters like data sending interval, health check cycle...remotely from Globiots platform or via ModbusRTU software (thru the WS433-CL). Its default data rate is 50kbps, can be switched to 625bps to increase the communication range. The sensor can last up to 10 years with 1 x AA battery.

#### Applications

Facility Monitoring, Flood Monitoring, Infrastructure Monitoring, Level Monitoring, Machine Health Monitoring, Safety Monitoring, Tilt Monitoring