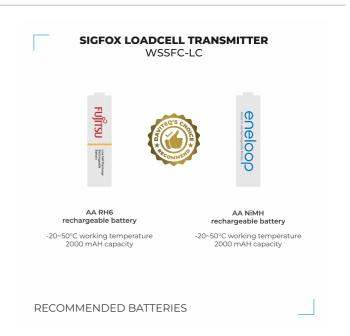

# **Specification**

| Input                        | 1 x Loadcell channel                                      |
|------------------------------|-----------------------------------------------------------|
| Loadcell input               | 4-wire resistive bridge loadcell (strain gauge loadcell)  |
| Loadcell resolution          | 0.000715mV                                                |
| Loadcell linearity           | INL error +-0.000357627 mV and DNL error +-0.000357627 mV |
| Loadcell input sampling rate | 1Hz max                                                   |
| Loadcell connectors          | PG9, 4 terminals                                          |
| COMMUNICATION                |                                                           |
| Sigfox zones                 | Select RC2-RC3-RC4-RC5 or RC1-RC6-RC7                     |
| Antenna                      | Internal Antenna 2.0 dbi                                  |
| Primary power supply         | External power supply, 7-48 VDC                           |
| Secondary power supply       | Rechargeable battery, 02 x AA Type 1.2VDC                 |
| RF Module complies to        | CE, FCC, ARIB                                             |
| Working temperature          | -40~60°C (using Energizer® L91 battery)                   |
| Dimensions                   | H180xW94xD53                                              |
| Netweight                    | 300g (without battery)                                    |
| Housing                      | Aluminum + Polycarbonate plastic, IP67                    |