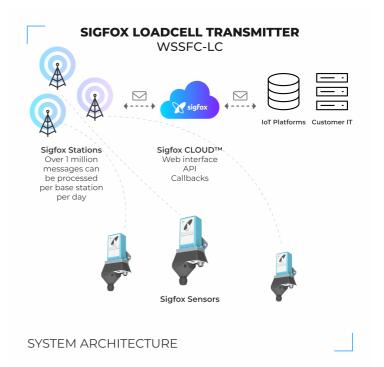

WSSFC-LC is a Sigfox transmitter for a load cell channel. The transmitter consists 4-terminal for an external resistive bridge strain gauge load cell and a M12 female connector for an external power supply. The load cell inputs are adjustable sensitivity to ensure high resolution readings and up to 1Hz sampling rate. With ultra-low power design and smart firmware, the device powered by a Solar panel/External power with rechargeable batteries to allow continuous operation up to 10 years. WSSFC-LC could support all regions of Sigfox network in over the World, RC1, RC2, RC3, RC4, RC5, RC6, RC7. The applications of the transmitter are weighing scales, towing loads and rope tension, structural stress measurement in metrology, web control, aerospace, medical devices, automotive testing, and manufacturing.