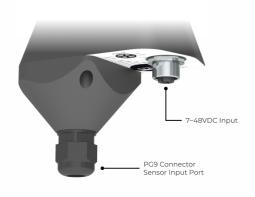

# SIGFOX LOADCELL TRANSMITTER WSSFC-LC

SIGFOX NODE CONNECT TO LOADCELL SENSOR VIA PG9 CONNECTOR

# **Specification**

| Input                        | 1 x Loadcell channel                                      |
|------------------------------|-----------------------------------------------------------|
| Loadcell input               | 4-wire resistive bridge loadcell (strain gauge loadcell)  |
| Loadcell resolution          | 0.000715mV                                                |
| Loadcell linearity           | INL error +-0.000357627 mV and DNL error +-0.000357627 mV |
| Loadcell input sampling rate | 1Hz max                                                   |
| Loadcell connectors          | PG9, 4 terminals                                          |
| COMMUNICATION                |                                                           |
| Sigfox zones                 | Select RC2-RC3-RC4-RC5 or RC1-RC6-RC7                     |
| Antenna                      | Internal Antenna 2.0 dbi                                  |
| Primary power supply         | External power supply, 7-48 VDC                           |
| Secondary power supply       | Rechargeable battery, 02 x AA Type 1.2VDC                 |
| RF Module complies to        | CE, FCC, ARIB                                             |
| Working temperature          | -40~60°C (using Energizer® L91 battery)                   |
| Dimensions                   | H180xW94xD53                                              |
| Netweight                    | 300g (without battery)                                    |
| Housing                      | Aluminum + Polycarbonate plastic, IP67                    |