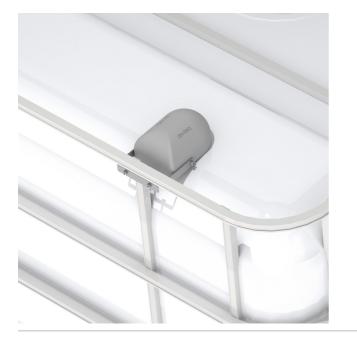

#### Non-intrusive Installation

60GHz Radar technology allow non-intrusive installation.

#### Specification

| Sensor Technology           | Ultra-low powered 60GHz Radar Technology                                        |
|-----------------------------|---------------------------------------------------------------------------------|
| Measurement range           | 200~7000mm (Non-flat surface will give shorter range in actual condition)       |
| Resolution                  | ±1.0mm                                                                          |
| Accuracy                    | ±10 mm                                                                          |
| Working process temperature | -40∼85℃                                                                         |
| Working process pressure    | vacuum to 1 barg                                                                |
| Sensor sampling rate        | configurable from 1 min up to 60 min                                            |
| Alarm setting               | setting the alarm threshold for calculated value                                |
| COMMUNICATION               |                                                                                 |
| Sigfox zones                | RC1~RC7                                                                         |
| Antenna                     | Internal antenna 2.0 dbi                                                        |
| GPS                         | optional, 5m accuracy (outdoor)                                                 |
| Battery                     | 01 x D Type 3.6VDC, working time up to 10 years (depends on configuration)      |
| RF Module complies to       | CE, FCC, ARIB                                                                   |
| Working temperature         | -40∼85℃ (with SAFT LS33600)                                                     |
| Dimensions                  | D120 × H60                                                                      |
| Net-weight                  | 250g (not included battery)                                                     |
| Housing                     | PTFE/ PBT/ Polycarbonate & POM, IP68                                            |
| Mounting bracket            | c/w standard mounting bracket for wall mount, ceiling mount and IBC Tank mount. |