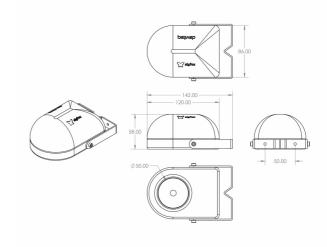

#### Specification

| Sensor Technology           | Ultra-low powered 60GHz Radar Technology                                        |
|-----------------------------|---------------------------------------------------------------------------------|
| Measurement range           | 200~7000mm (Non-flat surface will give shorter range in actual condition)       |
| Resolution                  | ±1.0mm                                                                          |
| Accuracy                    | ±10 mm                                                                          |
| Working process temperature | -40∼85℃                                                                         |
| Working process pressure    | vacuum to 1 barg                                                                |
| Sensor sampling rate        | configurable from 1 min up to 60 min                                            |
| Alarm setting               | setting the alarm threshold for calculated value                                |
| COMMUNICATION               |                                                                                 |
| Sigfox zones                | RC1~RC7                                                                         |
| Antenna                     | Internal antenna 2.0 dbi                                                        |
| GPS                         | optional, 5m accuracy (outdoor)                                                 |
| Battery                     | 01 x D Type 3.6VDC, working time up to 10 years (depends on configuration)      |
| RF Module complies to       | CE, FCC, ARIB                                                                   |
| Working temperature         | -40∼85℃ (with SAFT LS33600)                                                     |
| Dimensions                  | D120 × H60                                                                      |
| Net-weight                  | 250g (not included battery)                                                     |
| Housing                     | PTFE/ PBT/ Polycarbonate & POM, IP68                                            |
| Mounting bracket            | c/w standard mounting bracket for wall mount, ceiling mount and IBC Tank mount. |