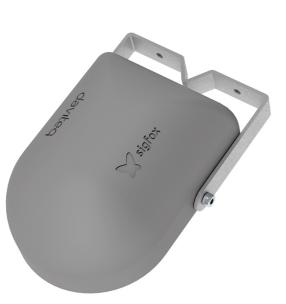

#### SKU: WSSFC-NIR

🗸 Safe Zone

Hazardous Zones

WSSFC-NIR is an affordable and efficient radar level sensor for various liquid applications. This battery-operated device accurately measures levels of chemicals, water, and oil in tanks. Powered by advanced 60GHz Pulse Radar Technology, it provides reliable measurements with minimal power consumption. With a single D-size battery, it can operate for up to 10 years (depending on configuration). It is compatible with Sigfox networks worldwide for seamless connectivity. The WSSFC-NIR simplifies monitoring solutions, offering transparency in storage and transportation of liquids and solids. It is suitable for remote level monitoring, inventory management, and tracking mobile tanks in various industries.

#### Non-intrusive Installation

60GHz Radar technology allow non-intrusive installation.

#### IP68 Outdoor

IP68 design for both Indoor and Outdoor applications