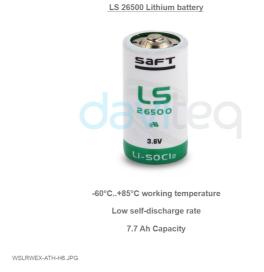

|
| Working temperature         | -40∼85℃ (with SAFT LS33600)                                                     |
| Dimensions                  | D120 × H60                                                                      |
| Net-weight                  | 250g (not included battery)                                                     |
| Housing                     | PTFE/ PBT/ Polycarbonate & POM, IP68                                            |
| Mounting bracket            | c/w standard mounting bracket for wall mount, ceiling mount and IBC Tank mount. |

# DAVITEQ TECHNOLOGIES INC Image: State of the state of the

Created date: Jul-10-2023

### daviteq







WSLRWEX-ATH-H5.JPG



RECOMMENDED BATTERIES FOR LORAWAN SENSOR



#### DAVITEQ TECHNOLOGIES INC

Ho Chi Minh City, VN | Koblenz, DE | Melbourne, AU | Zurich, CH
 +84.28.6268.2523 / 6268.2524

Sector 2012 State St

Created date: Jul-10-2023



#### **Ordering Information**

| ITEM CODE        | DESCRIPTIONS                                                                                                                                                      |
|------------------|-------------------------------------------------------------------------------------------------------------------------------------------------------------------|
| WSSFC-NIR-01     | Sigfox-Ready Non-intrusive Radar Level Sensor, 20-700cm, No GPS, Internal antenna, Type D battery 3.6VDC, IP68, for all RC zones, c/w standard mounting bracket   |
| WSSFC-NIR-01-GPS | Sigfox-Ready N