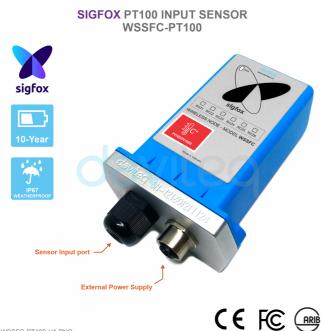

#### SKU: WSSFC-PT100

Safe Zone

Hazardous Zones

WSSFC-PT100 is a Sigfox-ready node with modular design connected to PT100 temperature sensor, based on 10-year experience in design and manufacturing Industrial sensor of Daviteq Company. It has been factory pre-calibrated for high accuracy and quick set-up. The ultra-Low power design and smart firmware allow the sensor to last up to 10 years with 02 x AA battery (depending on configuration). The sensor will transmit data in kilo-meters distance to Sigfox base station. WSSFC-PT100 can support all regions of Sigfox network in over the World, RC1, RC2, RC3, RC4, RC5, RC6, RC7. Some typical applications are temperature monitoring for factories, agriculture, boilers, ...

#### For Outdoor

IP67 design for both Indoor and Outdoor applications and easy cleaning

CONNECT WITH PT100 TEMPERATURE SENSOR

## Specification

| Input                 | PT100 Temperature Sensor                                                    |
|-----------------------|-----------------------------------------------------------------------------|
| Accuracy              | 0.05%                                                                       |
| Sensor port connector | PG9 Connector                                                               |
| COMMUNICATION         |                                                                             |
| Sigfox zones          | RC1~RC7                                                                     |
| Antenna               | Internal Antenna 2.0 dbi                                                    |
| Data sending modes    | Interval time and when alarm occurred                                       |
| Battery               | 02 x AA Type 1.5VDC, working time up to 10 years (depends on configuration) |
| RF Module complies to | CE, FCC, ARIB                                                               |
| Working temperature   | -40~60°C (using Energizer® Lithium Ultimate AA battery)                     |
| Dimensions            | H118xW73xD42                                                                |
| Net-weight            | 250g                                                                        |
| Housing               | Polycarbonate & POM plastic, IP67                                           |