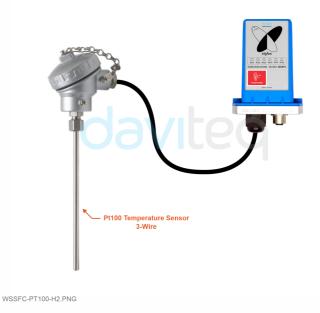

### Sigfox PT100 Input Sensor

WIRING THE PT100 TEMPERATURE SENSOR

SYSTEM ARCHITECTURE Å Sigfox stations Sigfox CLOUD Over 1 million Web interface messages can be API Callbacks processed per base station per day Sigfox Nodes WSSFC-PT100-H5.PNG

Pt100 WSSFC-PT100-H4.PNG

WSSFC-PT100-H6.PNG

**RECOMMENDED BATTERIES** 

BLANK

WSSFC-PT100-H8.PNG

Ι