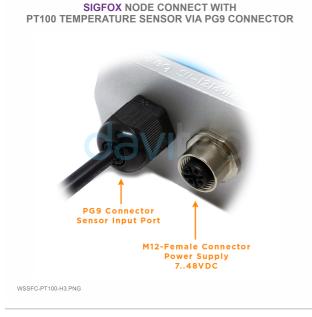

#### For Outdoor

IP67 design for both Indoor and Outdoor applications and easy cleaning

CONNECT WITH PT100 TEMPERATURE SENSOR

## Specification

| Input                 | PT100 Temperature Sensor                                                    |
|-----------------------|-----------------------------------------------------------------------------|
| Accuracy              | 0.05%                                                                       |
| Sensor port connector | PG9 Connector                                                               |
| COMMUNICATION         |                                                                             |
| Sigfox zones          | RC1~RC7                                                                     |
| Antenna               | Internal Antenna 2.0 dbi                                                    |
| Data sending modes    | Interval time and when alarm occurred                                       |
| Battery               | 02 x AA Type 1.5VDC, working time up to 10 years (depends on configuration) |
| RF Module complies to | CE, FCC, ARIB                                                               |
| Working temperature   | -40~60°C (using Energizer® Lithium Ultimate AA battery)                     |
| Dimensions            | H118xW73xD42                                                                |
| Net-weight            | 250g                                                                        |
| Housing               | Polycarbonate & POM plastic, IP67                                           |