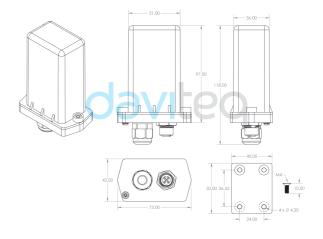

## Specification

| Input                 | PT100 Temperature Sensor                                                    |
|-----------------------|-----------------------------------------------------------------------------|
| Accuracy              | 0.05%                                                                       |
| Sensor port connector | PG9 Connector                                                               |
| COMMUNICATION         |                                                                             |
| Sigfox zones          | RC1~RC7                                                                     |
| Antenna               | Internal Antenna 2.0 dbi                                                    |
| Data sending modes    | Interval time and when alarm occurred                                       |
| Battery               | 02 x AA Type 1.5VDC, working time up to 10 years (depends on configuration) |
| RF Module complies to | CE, FCC, ARIB                                                               |
| Working temperature   | -40~60°C (using Energizer® Lithium Ultimate AA battery)                     |
| Dimensions            | H118xW73xD42                                                                |
| Net-weight            | 250g                                                                        |
| Housing               | Polycarbonate & POM plastic, IP67                                           |